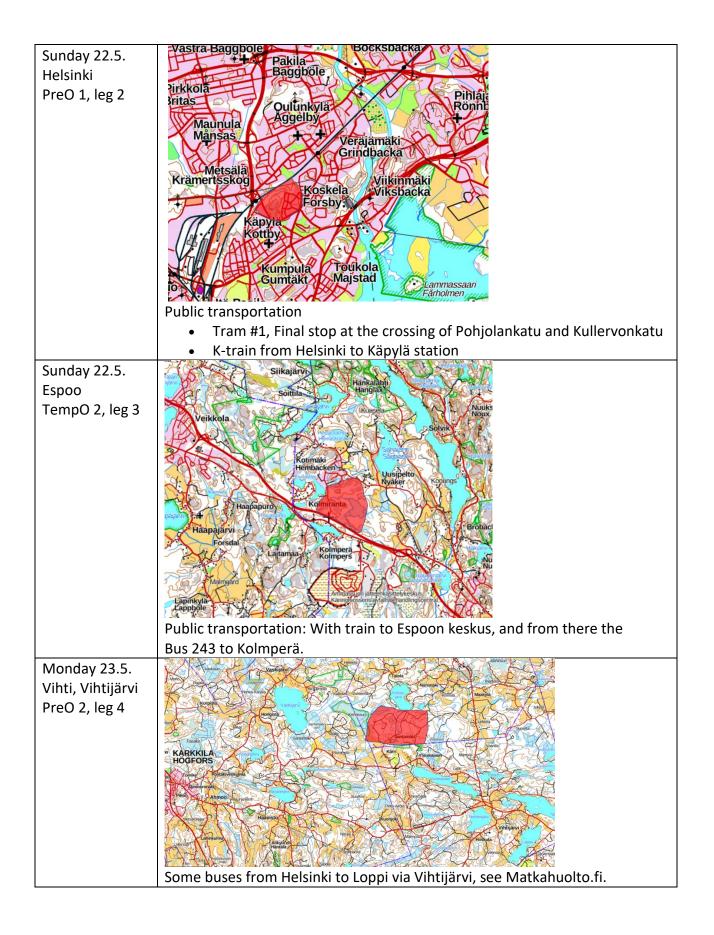

Rasti-Vihti and Rasti-Jyry welcome You to FinTrailO 2022 event consisting of two TempO and two PreO competitions, with PreO sprint as a bonus event.

| Competitio | n                                                                                                                                                                                                                                                                                                                                                                                                                                                                                                                                                                                                                                                                                                                                                                                                                                                                                                                                                                                                                                                                                                                                                                                                                                                                                                                                                                                               |                                                                                  |                                                                                                     |
|------------|-------------------------------------------------------------------------------------------------------------------------------------------------------------------------------------------------------------------------------------------------------------------------------------------------------------------------------------------------------------------------------------------------------------------------------------------------------------------------------------------------------------------------------------------------------------------------------------------------------------------------------------------------------------------------------------------------------------------------------------------------------------------------------------------------------------------------------------------------------------------------------------------------------------------------------------------------------------------------------------------------------------------------------------------------------------------------------------------------------------------------------------------------------------------------------------------------------------------------------------------------------------------------------------------------------------------------------------------------------------------------------------------------|----------------------------------------------------------------------------------|-----------------------------------------------------------------------------------------------------|
| Program    | Saturday 21.5., "leg 0"                                                                                                                                                                                                                                                                                                                                                                                                                                                                                                                                                                                                                                                                                                                                                                                                                                                                                                                                                                                                                                                                                                                                                                                                                                                                                                                                                                         | 14.00-                                                                           | PreO-sprint (not part of FinTrailO)                                                                 |
|            | Saturday 21.5., leg 1                                                                                                                                                                                                                                                                                                                                                                                                                                                                                                                                                                                                                                                                                                                                                                                                                                                                                                                                                                                                                                                                                                                                                                                                                                                                                                                                                                           | right after                                                                      | TempO 1 (ECTO)                                                                                      |
|            | Sunday 22.5., leg 2                                                                                                                                                                                                                                                                                                                                                                                                                                                                                                                                                                                                                                                                                                                                                                                                                                                                                                                                                                                                                                                                                                                                                                                                                                                                                                                                                                             | 11.00-                                                                           | PreO 1 (WRE)                                                                                        |
|            | Sunday 22.5., leg 3                                                                                                                                                                                                                                                                                                                                                                                                                                                                                                                                                                                                                                                                                                                                                                                                                                                                                                                                                                                                                                                                                                                                                                                                                                                                                                                                                                             | 15.30-                                                                           | TempO 2                                                                                             |
|            | Monday 23.5., leg 4                                                                                                                                                                                                                                                                                                                                                                                                                                                                                                                                                                                                                                                                                                                                                                                                                                                                                                                                                                                                                                                                                                                                                                                                                                                                                                                                                                             | 15.30-                                                                           | PreO 2 (ECTO)                                                                                       |
|            |                                                                                                                                                                                                                                                                                                                                                                                                                                                                                                                                                                                                                                                                                                                                                                                                                                                                                                                                                                                                                                                                                                                                                                                                                                                                                                                                                                                                 | after                                                                            | Price-giving ceremony                                                                               |
| Locations  | ocations Saturday Leg 0 and leg 1: Karkkila, near                                                                                                                                                                                                                                                                                                                                                                                                                                                                                                                                                                                                                                                                                                                                                                                                                                                                                                                                                                                                                                                                                                                                                                                                                                                                                                                                               |                                                                                  | eg 1: Karkkila, near to Vuotinainen                                                                 |
|            | Sunday                                                                                                                                                                                                                                                                                                                                                                                                                                                                                                                                                                                                                                                                                                                                                                                                                                                                                                                                                                                                                                                                                                                                                                                                                                                                                                                                                                                          | Leg 2: Helsinki, near to Käpylä                                                  |                                                                                                     |
|            |                                                                                                                                                                                                                                                                                                                                                                                                                                                                                                                                                                                                                                                                                                                                                                                                                                                                                                                                                                                                                                                                                                                                                                                                                                                                                                                                                                                                 | Leg 3: Espoo, near to Ämmässuo                                                   |                                                                                                     |
|            | Monday                                                                                                                                                                                                                                                                                                                                                                                                                                                                                                                                                                                                                                                                                                                                                                                                                                                                                                                                                                                                                                                                                                                                                                                                                                                                                                                                                                                          | Leg 4: Vihti                                                                     | , near to Vihtijärvi                                                                                |
|            | Musjarvi<br>Saukkola<br>Sammatti<br>Karjalohja<br>Karislojo<br>Virkkala<br>Virkkala<br>Virkkala<br>Virkkala<br>Virkkala<br>Virkkala<br>Virkkala<br>Virkkala<br>Virkkala<br>Virkkala<br>Virkkala<br>Virkkala<br>Virkkala<br>Virkkala<br>Virkkala<br>Virkkala<br>Virkkala<br>Virkkala<br>Virkkala<br>Virkkala<br>Virkkala<br>Virkkala<br>Virkkala<br>Virkkala<br>Virkkala<br>Virkkala<br>Virkkala<br>Virkkala<br>Virkkala<br>Virkkala<br>Virkkala<br>Virkkala<br>Virkkala<br>Virkkala<br>Virkkala<br>Virkkala<br>Virkkala<br>Virkkala<br>Virkkala<br>Virkkala<br>Virkkala<br>Virkkala<br>Virkkala<br>Virkkala<br>Virkkala<br>Virkkala<br>Virkkala<br>Virkkala<br>Virkkala<br>Virkkala<br>Virkkala<br>Virkkala<br>Virkkala<br>Virkkala<br>Virkkala<br>Virkkala<br>Virkkala<br>Virkkala<br>Virkkala<br>Virkkala<br>Virkkala<br>Virkkala<br>Virkkala<br>Virkkala<br>Virkkala<br>Virkkala<br>Virkkala<br>Virkkala<br>Virkkala<br>Virkkala<br>Virkkala<br>Virkkala<br>Virkkala<br>Virkkala<br>Virkkala<br>Virkkala<br>Virkkala<br>Virkkala<br>Virkkala<br>Virkkala<br>Virkkala<br>Virkkala<br>Virkkala<br>Virkkala<br>Virkkala<br>Virkkala<br>Virkkala<br>Virkkala<br>Virkkala<br>Virkkala<br>Virkkala<br>Virkkala<br>Virkkala<br>Virkkala<br>Virkkala<br>Virkkala<br>Virkkala<br>Virkkala<br>Virkkala<br>Virkkala<br>Virkkala<br>Virkkala<br>Virkkala<br>Virkkala<br>Virkkala<br>Virkkala<br>Virkkala | <sup>4</sup> Rajamäku <sup>4</sup> Nul<br>noo<br>Röykka<br>Otalampi<br>Klaukkala | LIARVIC TRASKANI<br>USULA KERAVA<br>USULA KERAVA<br>KERVO<br>ANTAAA<br>SiBBO<br>Soderulla<br>Väster |