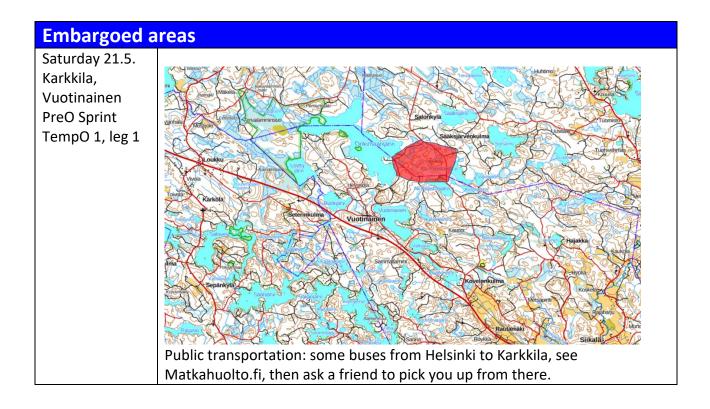

Rasti-Vihti and Rasti-Jyry welcome You to FinTrailO 2022 event consisting of two TempO and two PreO competitions, with PreO sprint as a bonus event.

| Competitio | n                                                                                                                                                                                                                                                                                                                                                                                                                                                                                                                                                                                                                                                                                                                                                                                                                                                                                                                                                                                                                                                                                                                                                                                                                                                                                                                                                                                               |                                                                                  |                                                                                                     |
|------------|-------------------------------------------------------------------------------------------------------------------------------------------------------------------------------------------------------------------------------------------------------------------------------------------------------------------------------------------------------------------------------------------------------------------------------------------------------------------------------------------------------------------------------------------------------------------------------------------------------------------------------------------------------------------------------------------------------------------------------------------------------------------------------------------------------------------------------------------------------------------------------------------------------------------------------------------------------------------------------------------------------------------------------------------------------------------------------------------------------------------------------------------------------------------------------------------------------------------------------------------------------------------------------------------------------------------------------------------------------------------------------------------------|----------------------------------------------------------------------------------|-----------------------------------------------------------------------------------------------------|
| Program    | Saturday 21.5., "leg 0"                                                                                                                                                                                                                                                                                                                                                                                                                                                                                                                                                                                                                                                                                                                                                                                                                                                                                                                                                                                                                                                                                                                                                                                                                                                                                                                                                                         | 14.00-                                                                           | PreO-sprint (not part of FinTrailO)                                                                 |
|            | Saturday 21.5., leg 1                                                                                                                                                                                                                                                                                                                                                                                                                                                                                                                                                                                                                                                                                                                                                                                                                                                                                                                                                                                                                                                                                                                                                                                                                                                                                                                                                                           | right after                                                                      | TempO 1 (ECTO)                                                                                      |
|            | Sunday 22.5., leg 2                                                                                                                                                                                                                                                                                                                                                                                                                                                                                                                                                                                                                                                                                                                                                                                                                                                                                                                                                                                                                                                                                                                                                                                                                                                                                                                                                                             | 11.00-                                                                           | PreO 1 (WRE)                                                                                        |
|            | Sunday 22.5., leg 3                                                                                                                                                                                                                                                                                                                                                                                                                                                                                                                                                                                                                                                                                                                                                                                                                                                                                                                                                                                                                                                                                                                                                                                                                                                                                                                                                                             | 15.30-                                                                           | TempO 2                                                                                             |
|            | Monday 23.5., leg 4                                                                                                                                                                                                                                                                                                                                                                                                                                                                                                                                                                                                                                                                                                                                                                                                                                                                                                                                                                                                                                                                                                                                                                                                                                                                                                                                                                             | 15.30-                                                                           | PreO 2 (ECTO)                                                                                       |
|            |                                                                                                                                                                                                                                                                                                                                                                                                                                                                                                                                                                                                                                                                                                                                                                                                                                                                                                                                                                                                                                                                                                                                                                                                                                                                                                                                                                                                 | after                                                                            | Price-giving ceremony                                                                               |
| Locations  | ocations Saturday Leg 0 and leg 1: Karkkila, near                                                                                                                                                                                                                                                                                                                                                                                                                                                                                                                                                                                                                                                                                                                                                                                                                                                                                                                                                                                                                                                                                                                                                                                                                                                                                                                                               |                                                                                  | eg 1: Karkkila, near to Vuotinainen                                                                 |
|            | Sunday                                                                                                                                                                                                                                                                                                                                                                                                                                                                                                                                                                                                                                                                                                                                                                                                                                                                                                                                                                                                                                                                                                                                                                                                                                                                                                                                                                                          | Leg 2: Helsinki, near to Käpylä                                                  |                                                                                                     |
|            |                                                                                                                                                                                                                                                                                                                                                                                                                                                                                                                                                                                                                                                                                                                                                                                                                                                                                                                                                                                                                                                                                                                                                                                                                                                                                                                                                                                                 | Leg 3: Espoo, near to Ämmässuo                                                   |                                                                                                     |
|            | Monday                                                                                                                                                                                                                                                                                                                                                                                                                                                                                                                                                                                                                                                                                                                                                                                                                                                                                                                                                                                                                                                                                                                                                                                                                                                                                                                                                                                          | Leg 4: Vihti                                                                     | , near to Vihtijärvi                                                                                |
|            | Musjarvi<br>Saukkola<br>Sammatti<br>Karjalohja<br>Karislojo<br>Virkkala<br>Virkkala<br>Virkkala<br>Virkkala<br>Virkkala<br>Virkkala<br>Virkkala<br>Virkkala<br>Virkkala<br>Virkkala<br>Virkkala<br>Virkkala<br>Virkkala<br>Virkkala<br>Virkkala<br>Virkkala<br>Virkkala<br>Virkkala<br>Virkkala<br>Virkkala<br>Virkkala<br>Virkkala<br>Virkkala<br>Virkkala<br>Virkkala<br>Virkkala<br>Virkkala<br>Virkkala<br>Virkkala<br>Virkkala<br>Virkkala<br>Virkkala<br>Virkkala<br>Virkkala<br>Virkkala<br>Virkkala<br>Virkkala<br>Virkkala<br>Virkkala<br>Virkkala<br>Virkkala<br>Virkkala<br>Virkkala<br>Virkkala<br>Virkkala<br>Virkkala<br>Virkkala<br>Virkkala<br>Virkkala<br>Virkkala<br>Virkkala<br>Virkkala<br>Virkkala<br>Virkkala<br>Virkkala<br>Virkkala<br>Virkkala<br>Virkkala<br>Virkkala<br>Virkkala<br>Virkkala<br>Virkkala<br>Virkkala<br>Virkkala<br>Virkkala<br>Virkkala<br>Virkkala<br>Virkkala<br>Virkkala<br>Virkkala<br>Virkkala<br>Virkkala<br>Virkkala<br>Virkkala<br>Virkkala<br>Virkkala<br>Virkkala<br>Virkkala<br>Virkkala<br>Virkkala<br>Virkkala<br>Virkkala<br>Virkkala<br>Virkkala<br>Virkkala<br>Virkkala<br>Virkkala<br>Virkkala<br>Virkkala<br>Virkkala<br>Virkkala<br>Virkkala<br>Virkkala<br>Virkkala<br>Virkkala<br>Virkkala<br>Virkkala<br>Virkkala<br>Virkkala<br>Virkkala<br>Virkkala<br>Virkkala<br>Virkkala<br>Virkkala<br>Virkkala<br>Virkkala<br>Virkkala | <sup>4</sup> Rajamäku <sup>4</sup> Nul<br>noo<br>Röykka<br>Otalampi<br>Klaukkala | LIARVIC TRASKANI<br>USULA KERAVA<br>USULA KERAVA<br>KERVO<br>ANTAAA<br>SiBBO<br>Soderulla<br>Väster |