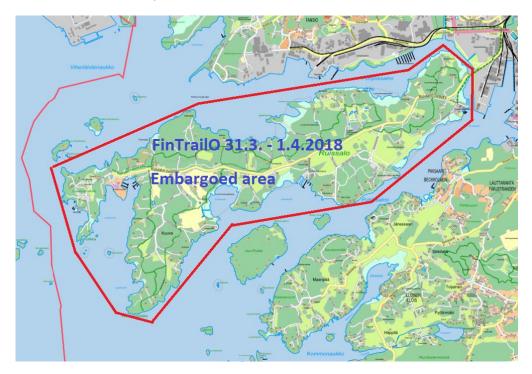

### **Embargoed areas**

Area is embargoed until FinTrailO PreO2 results are final. It is Ok to use main roads or visit business on the area marked on the map. Area is island of Ruissalo, Turku.